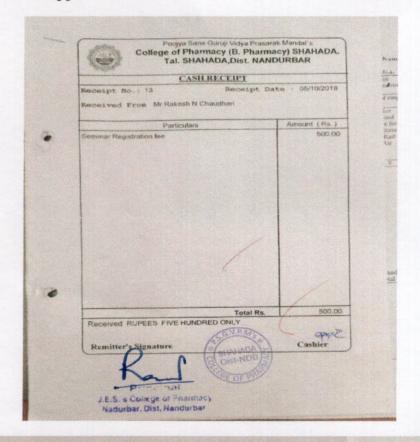

### 6.3.2.1 (2): List of faculty members provided with financial support

| Year    | Name of teacher              | Name of Conference, workshop, seminar<br>attended for which financial support<br>provided          | Amount<br>(INR) |
|---------|------------------------------|----------------------------------------------------------------------------------------------------|-----------------|
| 2018-19 | Mr. R. N. Chaudhari          | National Level Seminar On Nutraceuticals:<br>A New Era of Medicines.                               | 300             |
| 2018-19 | Mr. S. N. Jain               | AICTE Workshop, Ahmedabad                                                                          | 1592            |
| 2021-22 | Mr. Imtiyaz T. Ansari        | One week FDP on Understanding NAAC<br>DVV, Quantitative and Qualitative Metrics<br>to Prepare SSR. | 700             |
| 2021-22 | Ms. Manisha Manilal<br>Patil | One week FDP on Understanding NAAC<br>DVV, Quantitative and Qualitative Metrics<br>to Prepare SSR. | 700             |
| 2022-23 | Dr. Pravin V. Gomase         | e-FDP: FDP on Effective Research<br>Proposal and Manuscript Writing                                | 700             |
| 2022-23 | Mr. Manesh B. Kokani         | e-FDP: FDP on Effective Research<br>Proposal and Manuscript Writing                                | 100             |