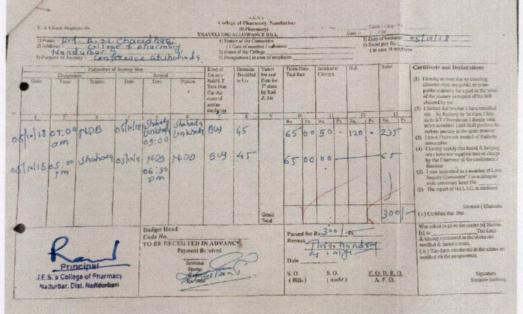

### 6.3.2.1 (2): List of faculty members provided with financial support

| Year    | Name of teacher              | Name of Conference, workshop, seminar<br>attended for which financial support<br>provided          | Amount<br>(INR) |
|---------|------------------------------|----------------------------------------------------------------------------------------------------|-----------------|
| 2018-19 | Mr. R. N. Chaudhari          | National Level Seminar On Nutraceuticals:<br>A New Era of Medicines.                               | 300             |
| 2018-19 | Mr. S. N. Jain               | AICTE Workshop, Ahmedabad                                                                          | 1592            |
| 2021-22 | Mr. Imtiyaz T. Ansari        | One week FDP on Understanding NAAC<br>DVV, Quantitative and Qualitative Metrics<br>to Prepare SSR. | 700             |
| 2021-22 | Ms. Manisha Manilal<br>Patil | One week FDP on Understanding NAAC<br>DVV, Quantitative and Qualitative Metrics<br>to Prepare SSR. | 700             |
| 2022-23 | Dr. Pravin V. Gomase         | e-FDP: FDP on Effective Research<br>Proposal and Manuscript Writing                                | 700             |
| 2022-23 | Mr. Manesh B. Kokani         | e-FDP: FDP on Effective Research<br>Proposal and Manuscript Writing                                | 100             |